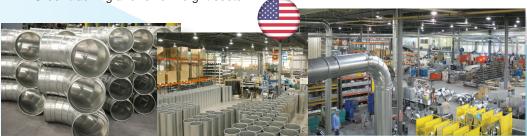

# Nordfab Quick-Fit® Clamp-together Ducting

# Easy & fast to install

Just clamp duct components together, no rivets, screws or welding needed. Installs in seconds with standard QF Clamp, cutting installation and downtime by more than 45%.

- Ideal for dust, mist and fume collection
- Adaptable to your existing ductwork
- Laser welded seams on duct pipe
  - Solid welds eliminate leakage, increasing system efficiency and improving energy efficiency.
  - Smooth, fully welded seams prevent leaks, snags, and possible "bug harbors".

## Galvanized or Stainless Steel

Metal gauge options to suit your application, from standard gauge to heavy-duty 14 gauge