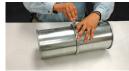

# Easy & fast to install

Just clamp duct components together, no rivets, screws or welding needed. Installs in seconds with standard QF Clamp, cutting installation and downtime by more than 45%.

- Ideal for dust, mist and fume collection
- Adaptable to your existing ductwork
- Laser welded seams on duct pipe
  - Solid welds eliminate leakage, increasing system efficiency and improving energy efficiency.
  - Smooth, fully welded seams prevent leaks, snags, and possible "bug harbors".