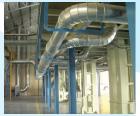

# Easy & fast to install

Just clamp duct components together, no rivets, screws or welding needed. Installs in seconds with standard QF Clamp, cutting installation and downtime by more than 45%.

- Ideal for dust, mist and fume collection
- Adaptable to your existing ductwork
- Laser welded seams on duct pipe
  - Solid welds eliminate leakage, increasing system efficiency and improving energy efficiency.
  - Smooth, fully welded seams prevent leaks, snags, and possible "bug harbors".