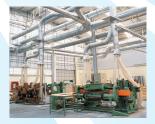

# Easy & fast to install

Just clamp duct components together, no rivets, screws or welding needed. Installs in seconds with standard QF Clamp, cutting installation and downtime by more than 45%.

- Ideal for dust, mist and fume collection
- Adaptable to your existing ductwork
- Laser welded seams on duct pipe
  - Solid welds eliminate leakage, increasing system efficiency and improving energy efficiency.
  - Smooth, fully welded seams prevent leaks, snags, and possible "bug harbors".

### Industries using Quick Fit include:

- Woodworking
- Furniture
- Boatbuilding
- Metalworking
- Concrete
- Recycling
- Plastics
- Textiles / nonwovens
- Mining
- Powder, bulk & solids
- Food Processing
- Agriculture
- Automotive
- Paper