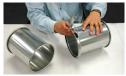

# Easy & fast to install

Just clamp duct components together, no rivets, screws or welding needed. Installs in seconds with standard QF Clamp, cutting installation and downtime by more than 45%.

- Ideal for dust, mist and fume collection
- Adaptable to your existing ductwork
- Laser welded seams on duct pipe
  - Solid welds eliminate leakage, increasing system efficiency and improving energy efficiency.
  - Smooth, fully welded seams prevent leaks, snags, and possible "bug harbors".

# Easy clean

Easy to remove, clean, and reinstall - without tools