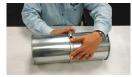

# Easy & fast to install

Just clamp duct components together, no rivets, screws or welding needed. Installs in seconds with standard QF Clamp, cutting installation and downtime by more than 45%.

- Ideal for dust, mist and fume collection
- Adaptable to your existing ductwork
- Laser welded seams on duct pipe
  - Solid welds eliminate leakage, increasing system efficiency and improving energy efficiency.
  - Smooth, fully welded seams prevent leaks, snags, and possible "bug harbors".

# Easy clean

Easy to remove, clean, and reinstall - without tools