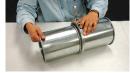

# Easy & fast to install

Just clamp duct components together, no rivets, screws or welding needed. Installs in seconds with standard QF Clamp, cutting installation and downtime by more than 45%.

- Ideal for dust, mist and fume collection
- Adaptable to your existing ductwork
- Laser welded seams on duct pipe
  - Solid welds eliminate leakage, increasing system efficiency and improving energy efficiency.
  - Smooth, fully welded seams prevent leaks, snags, and possible "bug harbors".