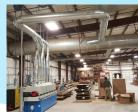

# Easy & fast to install

Just clamp duct components together, no rivets, screws or welding needed. Installs in seconds with standard QF Clamp, cutting installation and downtime by more than 45%.

- Ideal for dust, mist and fume collection
- Adaptable to your existing ductwork
- Laser welded seams on duct pipe
  - Solid welds eliminate leakage, increasing system efficiency and improving energy efficiency.
  - Smooth, fully welded seams prevent leaks, snags, and possible "bug harbors".

### Re-useable

Easy to modify or relocate as your needs change