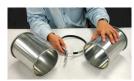

# Easy & fast to install

Just clamp duct components together, no rivets, screws or welding needed. Installs in seconds with standard QF Clamp, cutting installation and downtime by more than 45%.

- Ideal for dust, mist and fume collection
- Adaptable to your existing ductwork
- Laser welded seams on duct pipe
  - Solid welds eliminate leakage, increasing system efficiency and improving energy efficiency.
  - Smooth, fully welded seams prevent leaks, snags, and possible "bug harbors".

# Easy clean

Easy to remove, clean, and reinstall - without tools