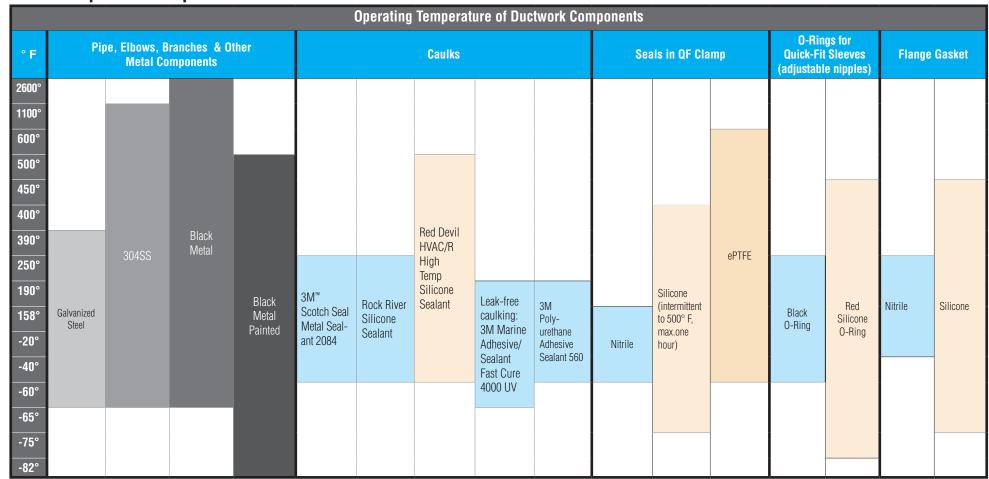

## **Quick Reference for Nordfab Ductwork in Various Operating Temperatures**

This information must be used in conjunction with Nordfab Technical Data Sheets for each product to confirm temperature vulnerabilities for product components.

This information is intended as a general recommendation. Each component in a ductwork system should be analyzed for temperature vulnerabilities (example: Rubber seals in blast gates have a lower temperature rating than the metal housing.) See our Nordfab Product Reference for notes regarding components with additional temperature limitations.