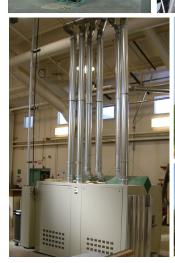

# Metalworking

For a machining shop, Nordfab fabricated all inlet and outlet transitions to match the grinders and dust collector. Quick-Fit made installation a snap.