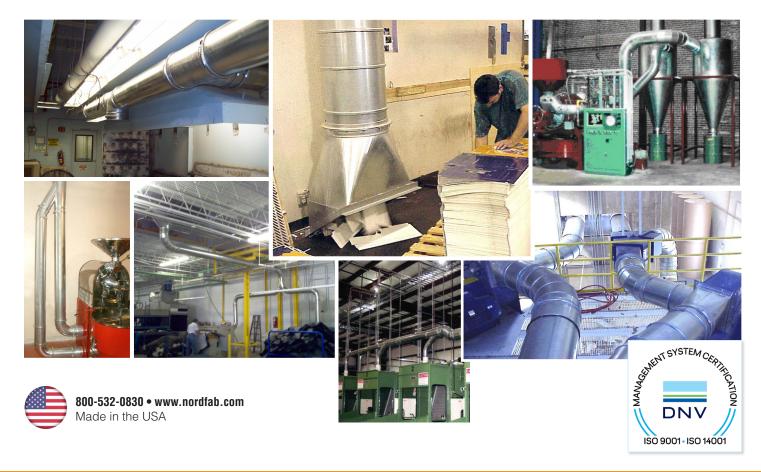

# **Nordfab Installation Examples**

A few examples of specific industrial / commercial sites where Nordfab's Quick-Fit® ducting is being used:

## **Woodworking / Boatbuilding**

Nordfab® Quick-Fit was installed on a 10,000+ CFM system solely by the plant's maintenance staff. Nordfab's Gripple suspension system is used to hang all the ductwork.

#### **Food Processing**

Nordfab Quick-Fit was used for dust extraction on commercial blending machines for artificial sweetener. The customer chose Nordfab mainly for the ease of cleaning.

# Metalworking

For a machining shop, Nordfab fabricated all inlet and outlet transitions to match the grinders and dust collector. Quick-Fit made installation a snap.

### **Paper**

At a paper manufacturing plant, custom-made Quick-Fit floor sweeps are being used to remove large paper trimmings.

### Recycling

At a recycling plant, Quick-Fit was chosen for its speed of installation and conveys dust from a variety of machines separating waste and reclaimed product.

#### **Plastics**

Quick-Fit is used on nine machines at a plastic cutting, grinding, and shaping facility processing block and sheet plastics.