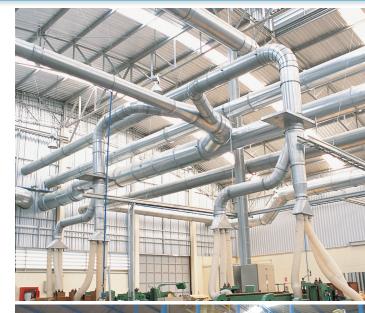

## **Woodworking / Boatbuilding**

Nordfab® Quick-Fit was installed on a 10,000+ CFM system solely by the plant's maintenance staff. Nordfab's Gripple suspension system is used to hang all the ductwork.