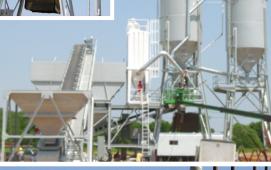

#### Concrete

Quick-Fit is used for dust control in concrete batch plants. Lafarge has mandated only Nordfab ducting be installed in its batch plants.