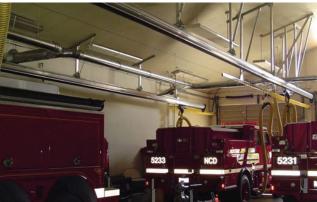

#### **Vehicle Fume Exhausts**

Quick-Fit is used on vehicle exhaust extraction in firehouses throughout the USA. Quick-Fit is also being used at automobile dealership service centers.