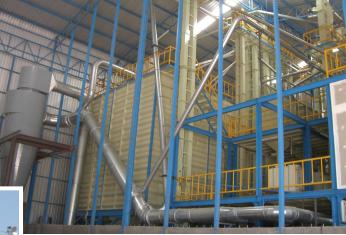

#### Concrete

Quick-Fit is used for dust control in concrete batch plants. Lafarge has mandated only Nordfab ducting be installed in its batch plants.