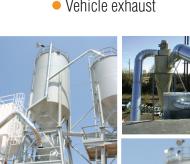

#### Concrete

Quick-Fit is used for dust control in concrete batch plants. Lafarge has mandated only Nordfab ducting be installed in its batch plants.

#### **Vehicle Fume Exhausts**

Quick-Fit is used on vehicle exhaust extraction in firehouses throughout the USA. Quick-Fit is also being used at automobile dealership service centers.