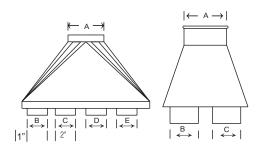

## **Ordering Information**

• When ordering, specify material, gauge (if non-standard), size, dimensions for each pickup (hood can be constructed with any number of pickups from 2 to 6), and either Round or Rectangular openings.

## Construction:

Seam: spot welded and caulked.

**Collars:** have a laser welded longitudinal seam. Collars are attached to the body using a raised hemmed, spot welded seamed construction. **Optional End Styles** 