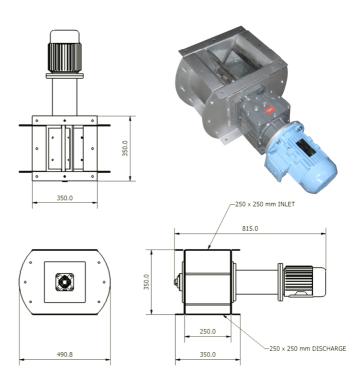

# Nordfab Rotary Valve 250 x 250

# **Description**

The Nordfab Rotary Valve series has flexible rubber tips to permit free movement of the impeller whilst maintaining an airtight seal.

# **Operating Principle**

Product is fed through the circular inlet opening and is moved through an airlock by a rotating impeller, and discharged on the opposite side.

# **Specifications**

| Model    | RV250               |
|----------|---------------------|
| Power    | 0.75 kW             |
| Capacity | 6 m <sup>3</sup> /h |
| Drive    | Direct              |
| Speed    | 16 rpm              |
| Phase    | 3                   |
| Voltage  | 415 V               |
| Current  | 2 A                 |